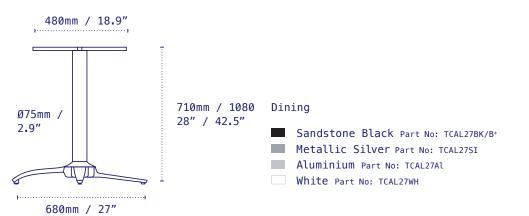

ModelTePart NumberToMaterialAlBase Diameter68StyleDiHeight excl. Table Top71ColumnØ7Top PlateFiGross Weight (GW)64Net Weight (NW)55Carton Measurement66Max Recommended Top Size96

Terrace TCAL27 Aluminium 680mm - 27" Dining height / Bar hight 710mm - 28" / 1080mm - 42.5" Ø75mm - 2.9" Fixed 6.6kg - 14.55lbs 5.4kg - 11.90lbs 600 x 600 x 100mm - 23.6 x 23.6 x 4" 900mm 35.5" Dining / 700mm 27.5" Bar