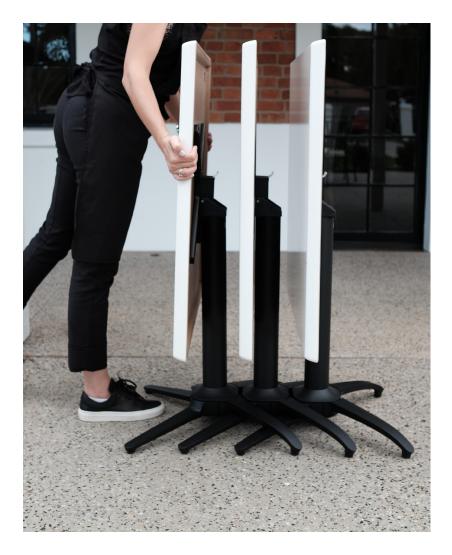

#### Terrace

Interweaving features from the 'Avenue' and 'Esplanade', the NOROCK 'Terrace' table base is designed for limited storage capacities. Functional and award-winning, the 'Terrace' hallmark is its iconic nesting feature. Simply fold, then nest. Custom colours available.